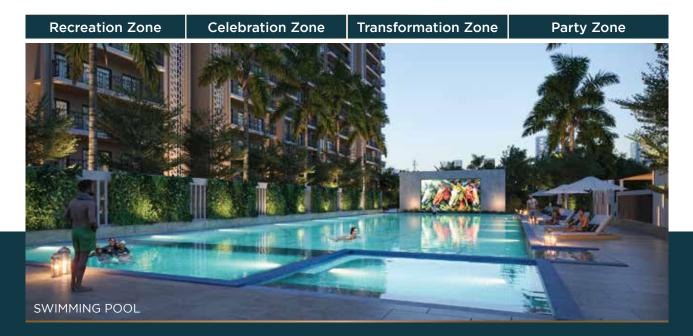

#### AMENITIES

Floral, Fragrance, Butterfly & Miyawaki Gardens | Amphitheatre | Cricket Pitch | Tennis Court | Basketball Court | Skating Rink | Pickle Ball | Badminton Court | Squash Court | Pool Table | Table Tennis | Gymnasium | Golf Simulator | Carrom | Chess | Salon | Sauna & Steam Room | Art Gallery | Vegan Cafe & many more.

#### **#CLUB REVERB - YOUR SANCTUARY OF SATISFACTION.**

Our state-of-the-art club Reverb has different levels and intensities of recreation. It is located at the heart of the project, with 4 different zones, each catering to a different need.