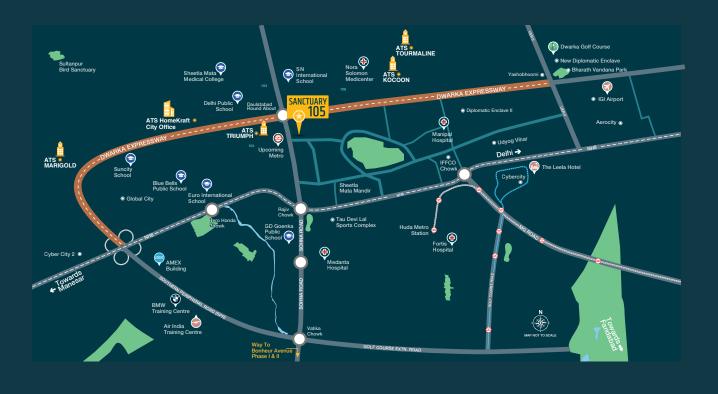

# RIGHT NEXT TO ALL THE ACTION, YET SEEMINGLY NOT.

### UNDER 10 MINUTES

- Gurugram Railway Station
- Conscient One Mall
- Delhi Border
- Old Gurugram
- Upcoming Metro Station

#### **UNDER 20 MINUTES**

- Sector 21 Metro Station
- Upcoming Dwarka Golf Course
- Diplomatic Enclave -2
- Yashobhoomi
- 32nd Avenue

#### **UNDER 30 MINUTES**

- International Airport
- Cyber City
- IMT Manesar
- Worldmark
- SGT University