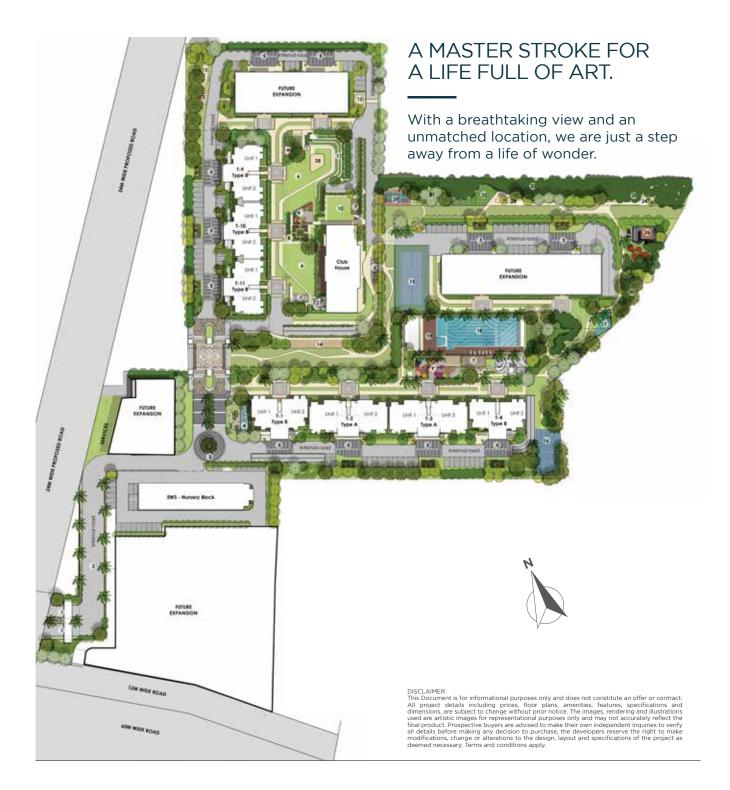

- 1. Grand Entry & Exit
- 2. Arrival Experience
- 3. Entrance Roundabout
- 4. Arrival Water Feature
- 5. Drop Off Zones
- 6. Lawn
- 7. Seating Pavilion
- 8. Floral Garden
- 9. Kids Play Area
- 10. Party Lawn

- LEGENDS
- 11. Amphitheatre
- 12. Senior Citizens' Seating
- 13. Dog Trail
- 14. Cricket Pitch
- 15. Tennis Court
- 16. Basketball Court
- 17. Fitness Court
- 18. Swimming Pool
- 19. Pool Deck
- 20. Skating Rink

- 21. Fragrance Garden
- 22. Butterfly Garden
- 23. Miyawaki Forest
- 24. Seating Nook
- 25. Secret Garden
- 26. Tree House
- 27. Zen Garden
- 28. Stage
- 29. Pickle Ball
- 30. Dense Forest