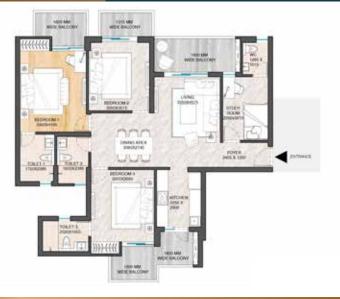

### UNIT PLAN, TYPE B 3 BHK + STUDY

Saleable Area: 1850 Sq. Ft. (169.08 Sq. Mtr.)

Carpet Area: 1035 Sq. Ft.

(22.76 Sq. Mtr.)

elevations as it is required by the company and authorities. Saleable area is tentative and is subject to change due to modifications asked for by approving authorities from time to time till occupancy certificate is obtained. Written dimensions may be followed.