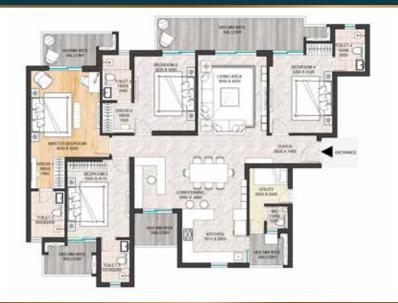

### UNIT PLAN, TYPE A 4 BHK + SERVANT

Saleable Area: 2800 Sq. Ft.

(145.39 Sq. Mtr.)

Balcony Area: 340 Sq. Ft.